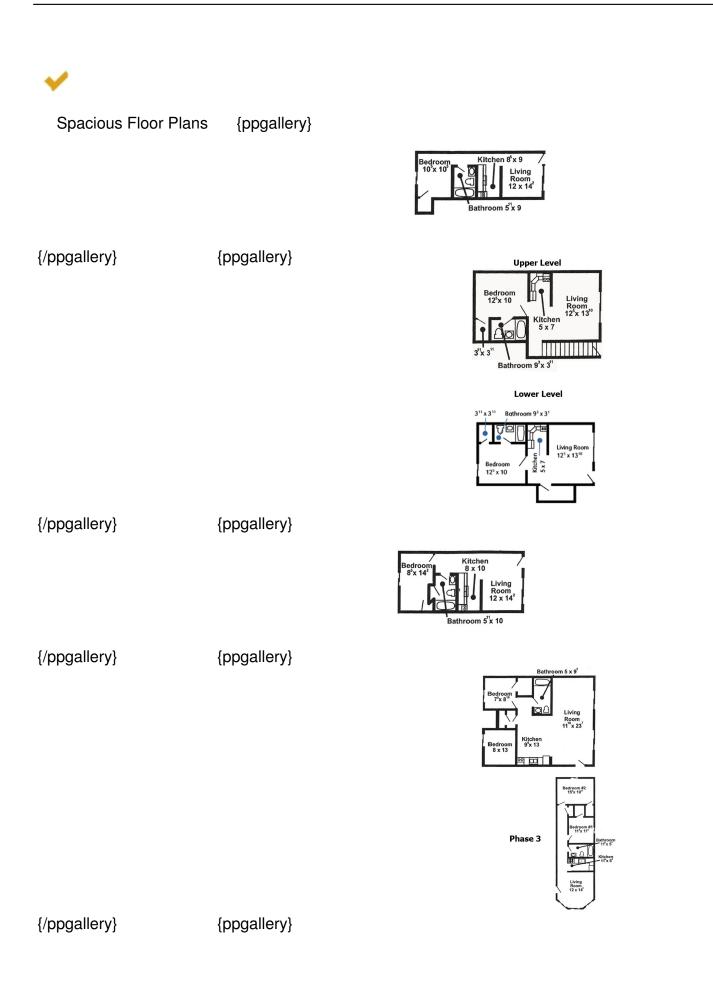

or Apartr                                                   |                                                                                                     |                                        |                                         |
| Second Floor Ap                                                                        | artment 🞺                                                                                           |                                        |                                         |
| Private Entrances                                                                      | s 🖌                                                                                                 |                                        |                                         |













Wide Screen Theater

~

\*\*\*\*